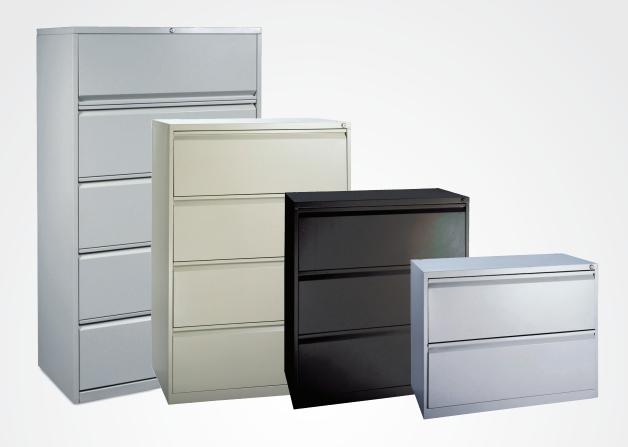

## 8000 Series Designer Lateral Files

Get tough on filing with the Steelwise 8000 Series Designer Lateral Filing Cabinets. Constructed for intensive use in any office application, these files feature heavy gauge steel, superior components and telescopic ball bearing suspension. Cabinets accommodate letter and legal sized files. Steelwise Designer Lateral Files are built to ANSI/BIFMA standards and carry a Limited Lifetime Warranty.

# 8000 Series Designer Lateral Files

Model No. 8362, 8363, 8364, 8365

Available in Black, Grey and Putty

Flie cabinets come with side to side hanging bars. Optional front to back bars are available.

#### **Dimensions** (rounded to the nearest half inch)

- All cabinets are 35.5"W x 19.75"D
  - · 2 Drawer 27.375"H
  - 3 Drawer 39.5"H
  - 4 Drawer 51.5"H
  - 5 Drawer 63.25H

#### **Finish**

- · Baked enamel paint finish
- · Rust inhimiting treatment on all steel components
- · Available in Putty, Grey and Black