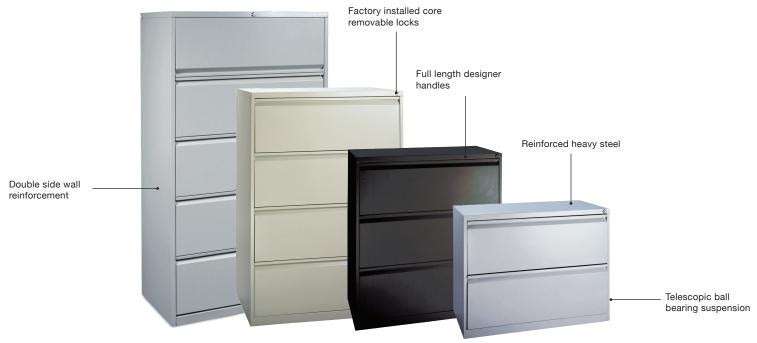

#### **Case Construction**

- · Reinforced heavy gauge steel construction
- · Double side wall reinforcement
- Top stiffener bar

#### Security

- · Core removable lock
- Counter weight standard on all lateral filing cabinets to prevent tipping
- Interlock mechanism to prevent more than one drawer opening at a time

#### **Drawer Construction**

- · Telescopic ball bearing suspension
- · Side to side hanging bars
- Designer full pull handles for convenience
   & contemporary look