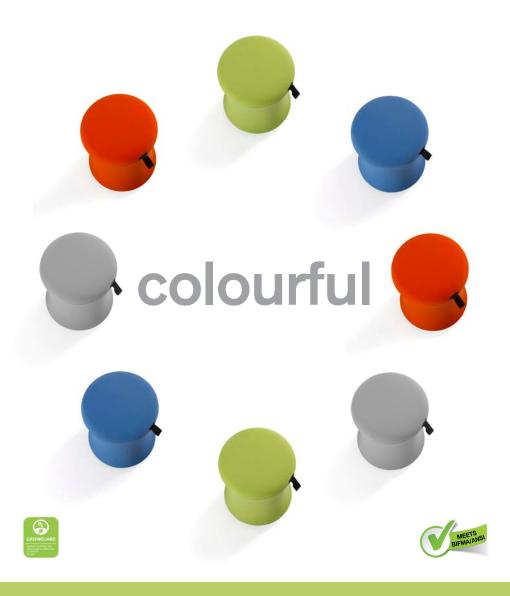

## bello

The Bello Ergonomic Stool's simple design is surprisingly functional. Its colourful shell is made from a highly elastic fabric, allowing the product to freely turn, tilt and stretch without ever losing its iconic shape.