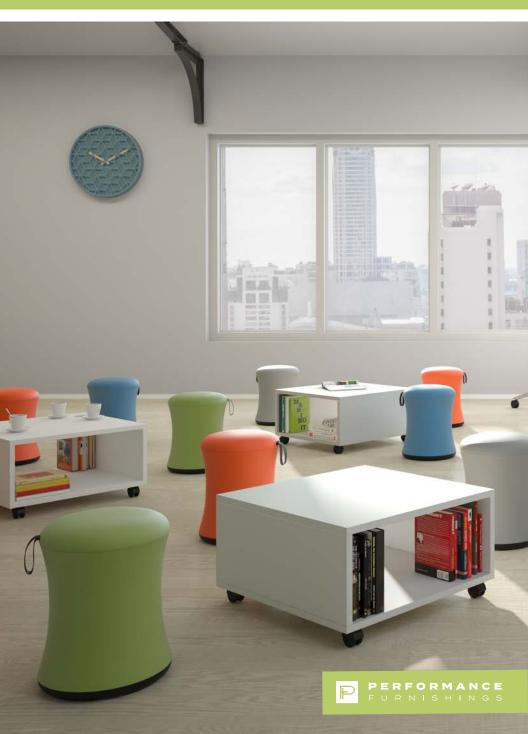

## bello

The Bello Ergonomic Stool's simple design is surprisingly functional. Its colourful shell is made from a highly elastic fabric, allowing the product to freely turn, tilt and stretch without ever losing its iconic shape.