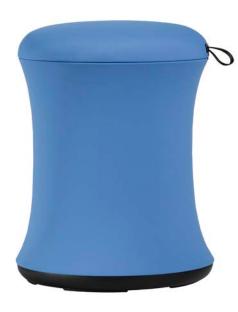

## bello

The Bello Ergonomic Stool's simple design is surprisingly functional. Its colourful shell is made from a highly elastic fabric, allowing the product to freely turn, tilt and stretch without ever losing its iconic shape.