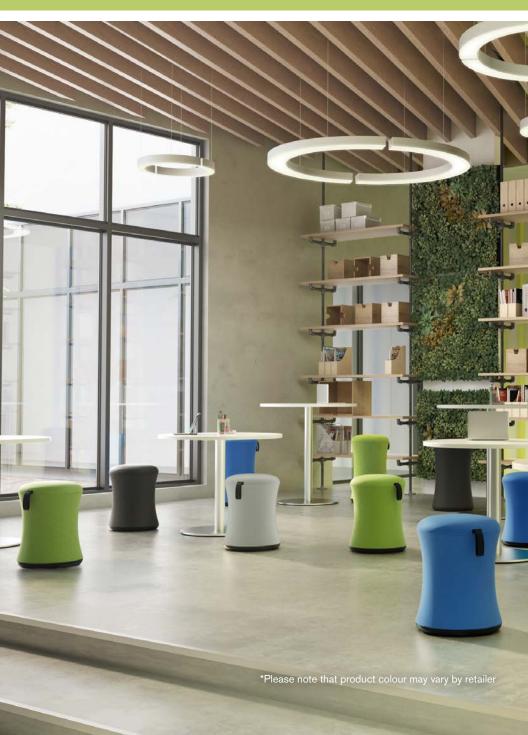

## bello

The Bello Ergonomic Stool's simple design is surprisingly functional. Its colourful shell is made from a highly elastic fabric, allowing the product to freely turn, tilt and stretch without ever losing its iconic shape.