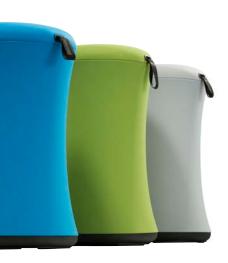

## bello

The Bello Ergonomic Stool's simple design is surprisingly functional. Its colourful shell is made from a highly elastic fabric, allowing the product to freely turn, tilt and stretch without ever losing its iconic shape.