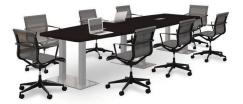

# **Meeting Tables**

Classic Conference Table with Black Metal Base\*

Available Top Options

Classic Top | Beveled Round | Beveled Square

Classic Conference Table with Cross Base

Available Top Options

Classic Top | Beveled Round | Beveled Square

20" High Round Table with Round Brushed Metal Base

Available Top Options

Beveled Round | Glass Round

Classic Conference Table with Brushed Metal Base

Available Top Options

Classic Top | Beveled Round | Beveled Square | Glass Round