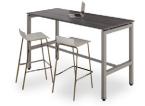

# **Meeting Tables**

Round or Square Bistro Tables with Round or Square Brushed Metal Base

Available Top Options

Classic Top | Beveled Round | Beveled Square | Glass Round

Traditional Bistro Table with Black Metal Base

Available Top Options

Classic Top | Beveled Round | Beveled Square

Bistro Meeting Table with Round or Square Brushed Metal Base

Available Top Options

Classic Top | Beveled Top