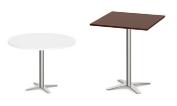

# **Meeting Tables**

Classic Conference Table with Black Metal Base\*

Available Top Options

Classic Top | Beveled Round | Beveled Square

Classic Conference Table with Cross Base

Available Top Options

Classic Top | Beveled Round | Beveled Square

Round Conference Table with Silver V-Leg Base

Available Top Options

Classic Top | Beveled Round