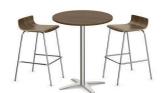

# **Meeting Tables**

Round or Square Bistro Tables with Round or Square Brushed Metal Base

Available Top Options

Classic Top | Beveled Round | Beveled Square | Glass Round

Traditional Bistro Table with Black Metal Base

Available Top Options

Classic Top | Beveled Round | Beveled Square

Bistro Meeting Table with Round or Square Brushed Metal Base

Available Top Options

Classic Top | Beveled Top