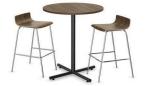

20" High Round Table with Round Brushed Metal Base

Available Top Options

Beveled Round | Glass Round

Classic Conference Table with Brushed Metal Base

Available Top Options

Classic Top | Beveled Round | Beveled Square | Glass Round