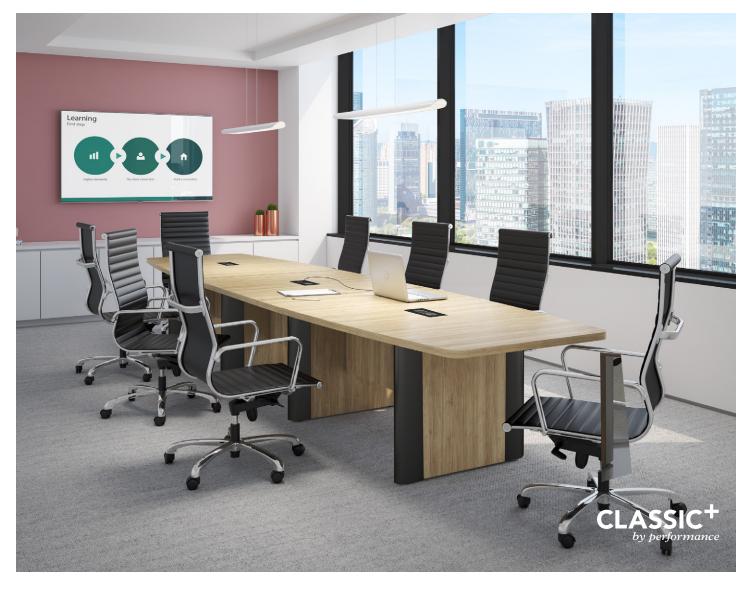

## **Classic Plus Boardroom Tables**

Featuring bold, 1.5" thick tops, 3mm Dura-Edge, and designer metal base accents, the Classic Plus adds a sophisticated, contemporary look to your meeting space. Whether in Racetrack or Boat-Shaped style, your Classic Plus conference table includes Silver grommets for easy wire management.

# **Signature Boardroom Tables**

See meetings from a fresh angle. Our Signature boardroom tables open up your space and offer lots of room to move, adding structured geometry to your decor. Offered in boat-shape or racetrack style.