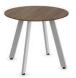

20" High Round Table with Round Brushed Metal Base

Available Top Options

Beveled Round | Glass Round

Classic Conference Table with Brushed Metal Base

Available Top Options

Classic Top | Beveled Round | Beveled Square | Glass Round