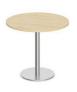

# **Meeting Tables**

Classic Conference Table with Black Metal Base\*

Available Top Options

Classic Top | Beveled Round | Beveled Square

Classic Conference Table with Cross Base

Available Top Options

Classic Top | Beveled Round | Beveled Square

20" High Round Table with Round Brushed Metal Base

Available Top Options

Beveled Round | Glass Round

Classic Conference Table with Brushed Metal Base

Available Top Options

Classic Top | Beveled Round | Beveled Square | Glass Round