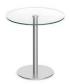

20" High Round Table with Round Brushed Metal Base

Available Top Options

Beveled Round | Glass Round

Classic Conference Table with Brushed Metal Base

Available Top Options

Classic Top | Beveled Round | Beveled Square | Glass Round