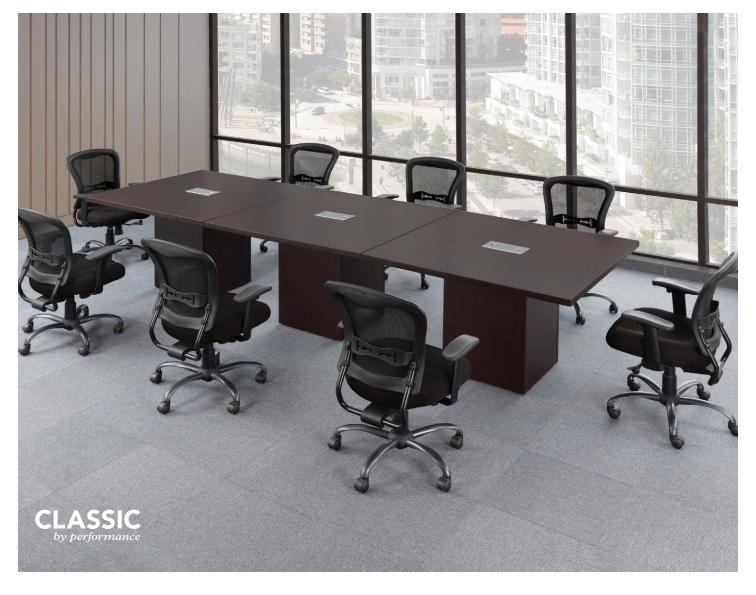

### **Classic Boardroom Tables**

Our Classic Series Conference Tables bring polish to your boardroom with style built to last. Available in Racetrack and Boat-Shaped style tops. The 1.5" table top with 3mm Dura-Edge will stand up to years of successful meetings, in your choice of an array of colours. Silver grommet covers on Espresso and Modern Walnut; Black grommet covers on all other finishes. Greenguard Certified and backed by a Limited Lifetime Warranty.

## **Classic Plus Boardroom Tables**

Featuring bold, 1.5" thick tops, 3mm Dura-Edge, and designer metal base accents, the Classic Plus adds a sophisticated, contemporary look to your meeting space. Whether in Racetrack or Boat-Shaped style, your Classic Plus conference table includes Silver grommets for easy wire management.

# **Signature Boardroom Tables**

See meetings from a fresh angle. Our Signature boardroom tables open up your space and offer lots of room to move, adding structured geometry to your decor. Offered in boat-shape or racetrack style.