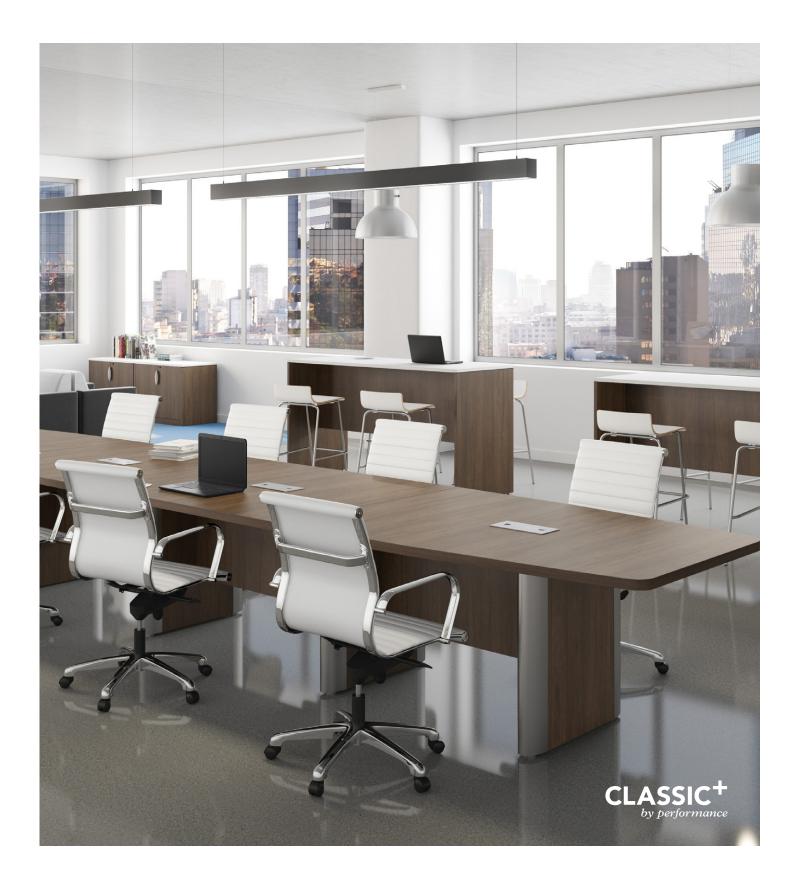

## **Classic Plus Boardroom Tables**

Featuring bold, 1.5" thick tops, 3mm Dura-Edge, and designer metal base accents, the Classic Plus adds a sophisticated, contemporary look to your meeting space. Whether in Racetrack or Boat-Shaped style, your Classic Plus conference table includes Silver grommets for easy wire management.