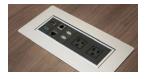

#### **Power Modules**

Model No. PLTBPOWER

Features 2 UL power outlets, dual port USB charger, 1 data/telephone jack, 1 HDMI2.0 + USB3.0 port. Available in Black or Silver.