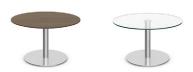

20" High Round Table with Round Brushed Metal Base

Available Top Options

Beveled Round | Glass Round

Classic Conference Table with Brushed Metal Base

Available Top Options

Classic Top | Beveled Round | Beveled Square | Glass Round