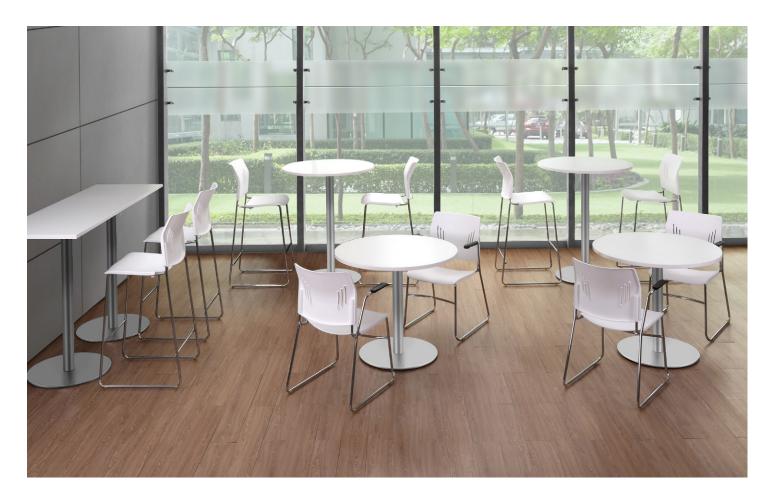

# **Meeting Tables**

Round or Square Bistro Tables with Round or Square Brushed Metal Base

Available Top Options

Classic Top | Beveled Round | Beveled Square | Glass Round

Traditional Bistro Table with Black Metal Base

Available Top Options

Classic Top | Beveled Round | Beveled Square

Bistro Meeting Table with Round or Square Brushed Metal Base

Available Top Options

Classic Top | Beveled Top