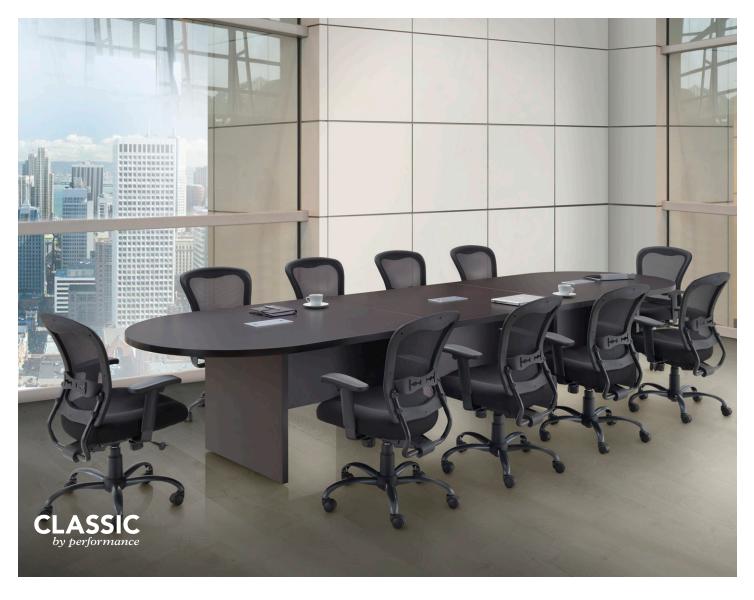

### **Classic Boardroom Tables**

Our Classic Series Conference Tables bring polish to your boardroom with style built to last. Available in Racetrack and Boat-Shaped style tops. The 1.5" table top with 3mm Dura-Edge will stand up to years of successful meetings, in your choice of an array of colours. Silver grommet covers on Espresso and Modern Walnut; Black grommet covers on all other finishes. Greenguard Certified and backed by a Limited Lifetime Warranty.