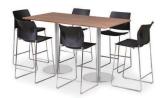

# **Meeting Tables**

Round or Square Bistro Tables with Round or Square Brushed Metal Base

Available Top Options

Classic Top | Beveled Round | Beveled Square | Glass Round

Traditional Bistro Table with Black Metal Base

Available Top Options

Classic Top | Beveled Round | Beveled Square

Bistro Meeting Table with Round or Square Brushed Metal Base

Available Top Options

Classic Top | Beveled Top