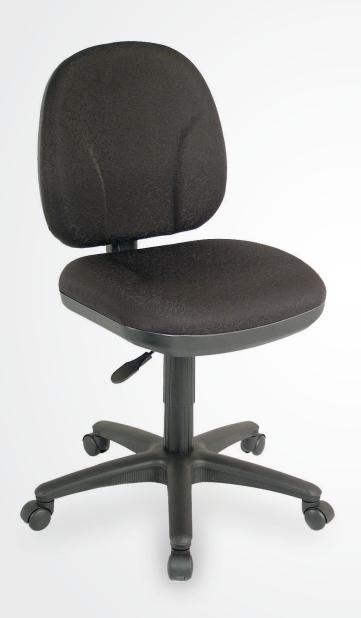

# Model No. 3501

Comformatic Task Shown in Black

# **Comformatic**

Model No. 3501

Comformatic Task
Shown in Black fabric