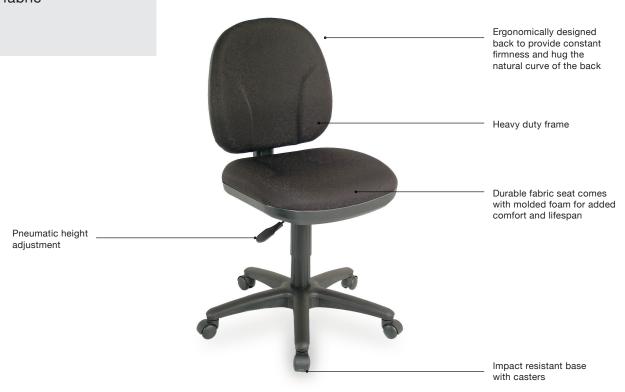

## **Functions**

· Pneumatic height adjustment

# **Fabric**

- Polyester
- Durable frame for enhanced comfort and lifespan
- · Fabric protected to reduce the likelihood of staining

### Frame

- · Made of nylon, steel and laminate plywood
- Chair rated for 250lb weight capacity with an 8 hour daily/40 hour weekly normal office usage

## **Seat and Back Construction**

- · Seat and back pan: laminated plywood
- · Molded foam on seat