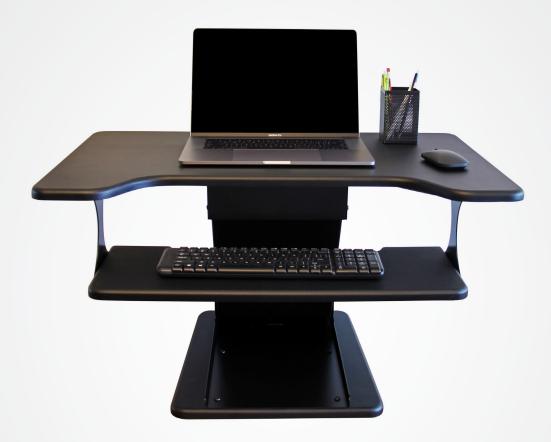

# **Elevate Sit To Stand Desk**

The Performance Elevate Sit to Stand desk is a standing-desk solution that accommodates all your accessories and provides ample workspace. The top level supports up to 35lbs and has space for two monitors; the second level puts the keyboard and mouse in easy reach in both the raised and lowered position.

## **Functions**

- Dual monitor compatible
- Spring-loaded boost

#### Frame

Made of MDF worksurfaces with powder coated metal components

## **Standards**

- Weight capacity: 35 lbs
- Tested to meet or exceed ANSI/BIFMA requirements