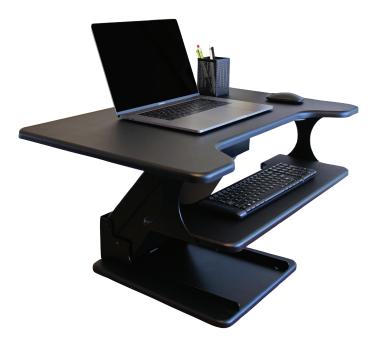

# **Elevate Sit To Stand Desk**

The Performance Elevate Sit to Stand desk is a standing-desk solution that accommodates all your accessories and provides ample workspace. The top level supports up to 35lbs and has space for two monitors; the second level puts the keyboard and mouse in easy reach in both the raised and lowered position.

## **Functions**

- Dual monitor compatible
- Spring-loaded boost

#### Frame

Made of MDF worksurfaces with powder coated metal components

## **Standards**

- Weight capacity: 35 lbs
- Tested to meet or exceed ANSI/BIFMA requirements