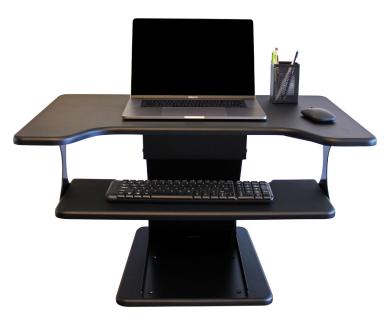

# **Elevate Sit To Stand Desk**

The Performance Elevate Sit to Stand desk is a standing-desk solution that accommodates all your accessories and provides ample workspace. The top level supports up to 35lbs and has space for two monitors; the second level puts the keyboard and mouse in easy reach in both the raised and lowered position.

## **Functions**

- Dual monitor compatible
- Spring-loaded boost

#### Frame

Made of MDF worksurfaces with powder coated metal components

## **Standards**

- Weight capacity: 35 lbs
- Tested to meet or exceed ANSI/BIFMA requirements