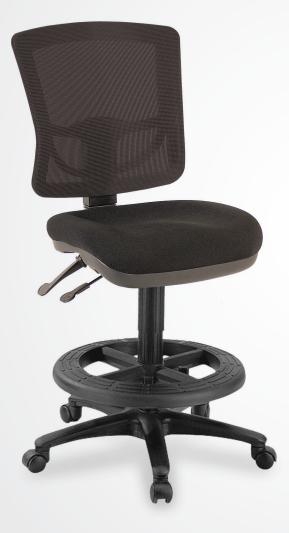

## Model No. 8502/100SK

Lovan mesh drafting chair Shown with a Black fabric seat and Black mesh back

### Lovan Mesh Drafting Chair Model No. 8502/1005K

Lovan mesh drafting chair Shown in Black fabric seat with Black mesh back