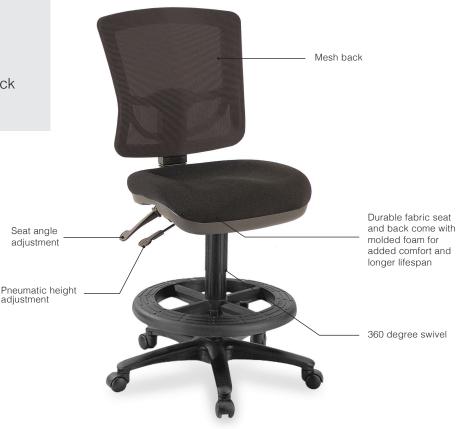

#### Functions

- Pneumatic height adjustment
- Seat height adjustment
- 360 degree swivel
- Adjustable seat height of 25"-30"
- Optional adjustable arm kit.

#### **Fabric**

- Construction Polyester
- Designer CoolFlow fabric for enhanced comfort & lifespan
- · Fabric protected to reduce the likelihood of staining
- Available with Black mesh back and Black fabric seat

#### **Seat and Back Construction**

Molded foam for enhanced comfort and lifespan