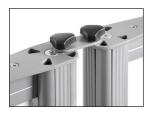

### Model No. MWB3366

Mobile whiteboard with locking casters.

Gangable to create divider-type privacy using additional ganging bracket MWBGHSI Magnetic Surface Locking Casters

#### **Features**

- Mobile with locking casters
- Magnetic
- · Accessories available
- Gangable to create divider-type privacy

### Finish

· Silver frame and legs

Ganging bracket MWBGHSI