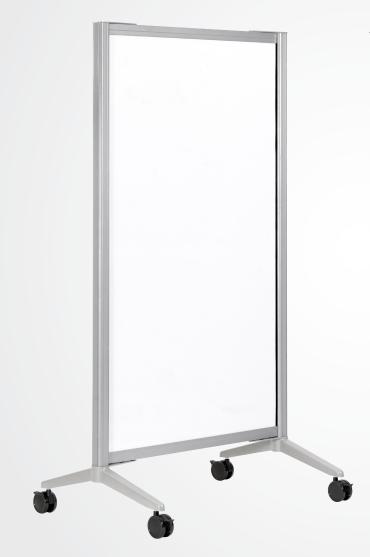

# **Mobile Whiteboard**

The perfect complement to any conference or meeting room. Easily movable, this dual sided magnetic whiteboard comes with four casters (two locking) for maximum flexibility. Full panel magnetic whiteboard with aluminum base and grey powder coat finish.

## Model No. MWB3366

Mobile whiteboard with locking casters.

### Model No. MWB3366

Mobile whiteboard with locking casters.

Gangable to create divider-type privacy using additional ganging bracket MWBGHSI Magnetic Surface Locking Casters

#### **Features**

- Mobile with locking casters
- Magnetic
- · Accessories available
- Gangable to create divider-type privacy

#### **Dimensions** (rounded to the nearest half inch)

• 33"W x 25.5"L x 66"H

### Finish

· Silver frame and legs

Ganging bracket MWBGHSI