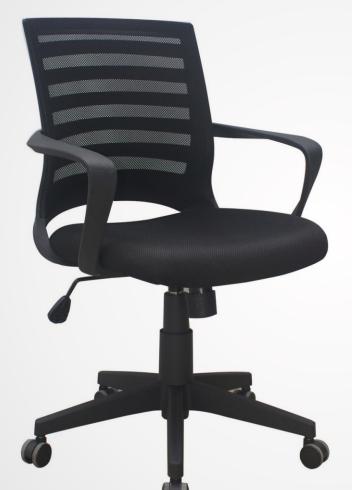

### Model No. 251

**Opal Tilter** 

Shown in Black Mesh with Black Fabric seat

## Opal

Model No. 251

**Opal Tilter** 

Shown with a Black Mesh back and Black Fabric seat