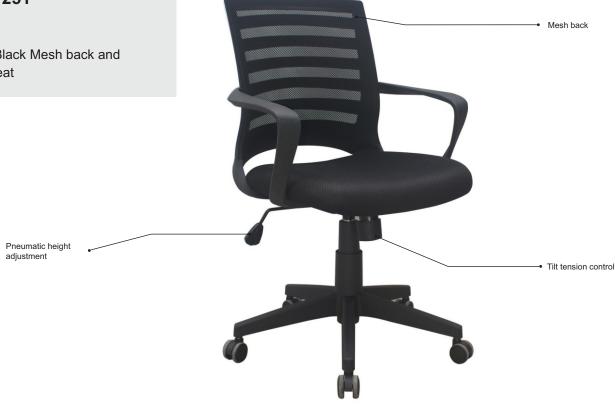

## Opal

Model No. 251

**Opal Tilter** 

Shown with a Black Mesh back and Black Fabric seat

#### **Functions**

- Pneumatic height adjustment
- Tilt tension control