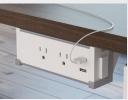

- · Mounts above or below worksurface
- 4' power cord and 6' cord (combined 10' cord)
- Includes 3 mounts: above desk clamp, above desk grommet, and below desk mount
- Plastic cell phone holder
- Daisy chainable
- 6.5"W x 2.75"D x 2.5"H