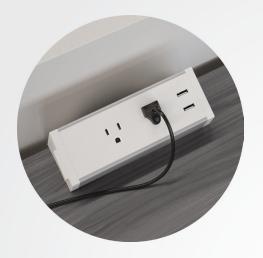

## Model No. PLTDTPM2U2E

This multi-purpose power module features adjustable mounts to fit any workstation. It provides direct access to power, making it easy to connect your office technology. Stay connected with two USB outlets and a cell phone holder.

## **Functions & Specifications**

- · Available in White
- Configuration: 2 UL Power, 1 x dual USB charger (2.5A)
- · Rated voltage: AC120V
- · Rated current: 12A
- · Rated power: 1440W
- · Withstanding voltage: DC3000V10mA 10S
- Power cable: 14 AWG, 6' daisy chain, with 4' length wall plug adapter (10' total) 2 power outlets and 2 USB ports
- Power plug: 3 pin UL grounded

- · Mounts above or below worksurface
- 4' power cord and 6' cord (combined 10' cord)
- Includes 3 mounts: above desk clamp, above desk grommet, and below desk mount
- Plastic cell phone holder
- Daisy chainable
- 6.5"W x 2.75"D x 2.5"H