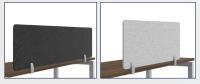

## Solitude Surface-Mounted PET Panels

Solitude Panels are an environmentally-friendly option made from recycled materials. Semi-rigid and lightweight, they provide an excellent sound barrier and tackable smooth surface. These dividers create a breathable barrier in your office space while providing antimicrobial and antifungal properties.

## **Available Colours**



Charcoal

Light Grey

## Solitude PET Panel - 15" Height

PLTPETP1524 15"H x 24"W PLTPETP1542 15"H x 42"W PLTPETP1554 15"H x 54"W PLTPETP1566 15"H x 66"W

Includes Mounting Brackets in Silver or Black

## Solitude PET Panel - 24" Height

PLTPETP2424 24"H x 24"W
PLTPETP2442 24"H x 42"W
PLTPETP2454 24"H x 54"W
PLTPETP2466 24"H x 66"W

Includes Mounting Brackets in Silver or Black