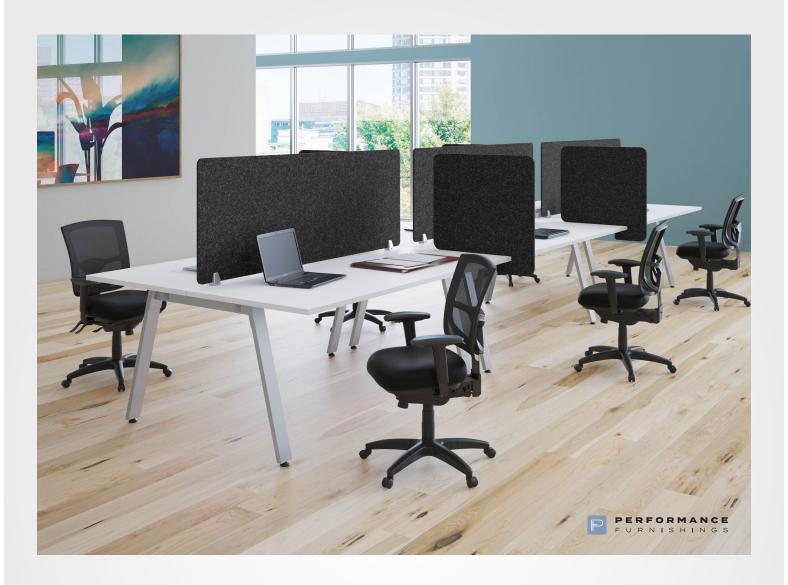

## Solitude Surface-Mounted PET Panels

Solitude Panels are an environmentally-friendly option made from recycled materials. Semi-rigid and lightweight, they provide an excellent sound barrier and tackable smooth surface. These dividers create a breathable barrier in your office space while providing antimicrobial and antifungal properties.

## Solitude PET Panel - 15" Height

PLTPETP1524 15"H x 24"W PLTPETP1542 15"H x 42"W PLTPETP1554 15"H x 54"W PLTPETP1566 15"H x 66"W

Includes Mounting Brackets in Silver or Black

## Solitude PET Panel - 24" Height

PLTPETP2424 24"H x 24"W
PLTPETP2442 24"H x 42"W
PLTPETP2454 24"H x 54"W
PLTPETP2466 24"H x 66"W

Includes Mounting Brackets in Silver or Black