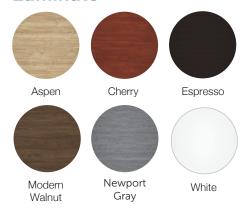

# Model No. PLTEAB4260SM21BRNF-SILVER

### **Echo Electric HAT**

Bring ergonomics and function to your home office with our most economical height-adjustable desk. Echo is a nofuss electric standing desk that brings you comfort and mobility for great value. Constructed with a single motor and 2-stage lifts, this ergonomic home office desk features a span of 28 inches to 47 inches to accommodate a wide range of heights. Easily adjust to your desired height with the up/ down button that makes the transition from sit to stand clean and simple. Available in a silver base, Echo can be paired with your choice of laminate finishes that suit your style and space.



#### Laminate\*



## Dimensions

**Features** 

Cold rolled steel Powder coated

Two stage, single motor Weight capacity — 120 lbs (does not include top)

Accommodates 42"W - 60"W table tops Adjustable height range 28"H - 47"H

Depth (no/feet) 22.25"D or Depth (w/feet) 23.75"D (feet sold separately)

#### **Base**



\*Availability may vary