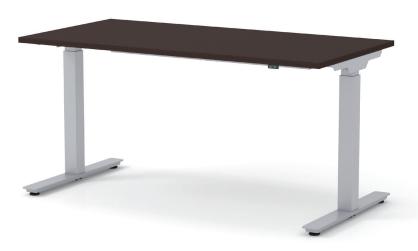

### **Echo Electric HAT**

Bring ergonomics and function to your home office with our most economical height-adjustable desk. Echo is a nofuss electric standing desk that brings you comfort and mobility for great value. Constructed with a single motor and 2-stage lifts, this ergonomic home office desk features a span of 28 inches to 47 inches to accommodate a wide range of heights. Easily adjust to your desired height with the up/ down button that makes the transition from sit to stand clean and simple. Available in a silver base, Echo can be paired with your choice of laminate finishes that suit your style and space.

## Dimensions

**Features** 

Cold rolled steel Powder coated

Two stage, single motor Weight capacity — 120 lbs (does not include top)

Accommodates 42"W - 60"W table tops Adjustable height range 28"H - 47"H