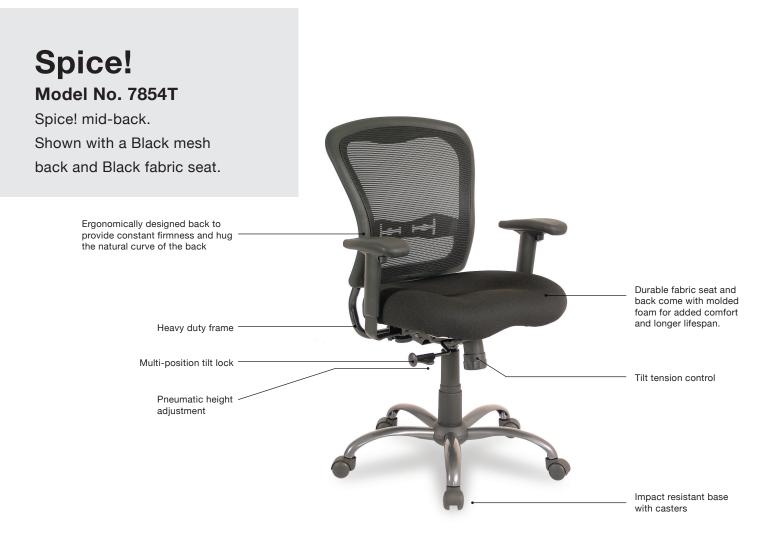

# Model No. 7854T

Spice! Mid Back Synchro Tilt. Shown with a Black mesh back and Black fabric seat.

#### Functions

- Locking swivel tilter allows you to recline or lock your chair in a fixed position
- Tilt tension control adjustment
- · Pneumatic height adjustment

#### **Dimensions** (rounded to the nearest half inch)

- · Floor to back fully raised: 41"
- Floor to back fully lowered: 37.5"
- Floor to seat fully raised: 22"
- Floor to seat fully lowered: 18.5"
- Width of chair with arms: 27"
- Depth of chair: 24"
- Width of seat: 21"
- Depth of seat: 19"

#### Frame

- · Made of nylon, steel and laminate plywood
- Chair rated for 250lbs weight capacity with an 8 hour daily/40 hour weekly normal office usage

# Seat and Back Construction

- Seat pan: laminated plywood
- Molded foam for enhanced comfort and lifespan
- Designer mesh back to hug the natural contours of the back