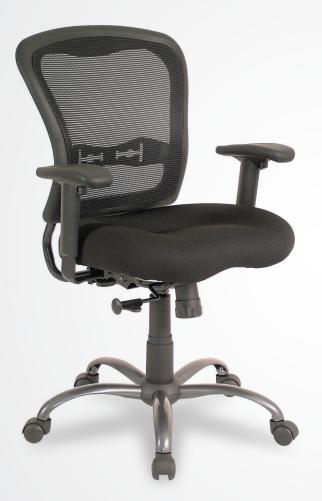

# Spice!

Ergonomically designed to provide outstanding comfort. Spice! will add life and vigour to any office environment at an outstanding price.

# Model No. 7854T

Spice! Mid Back Synchro Tilt. Shown with a Black mesh back and Black fabric seat.