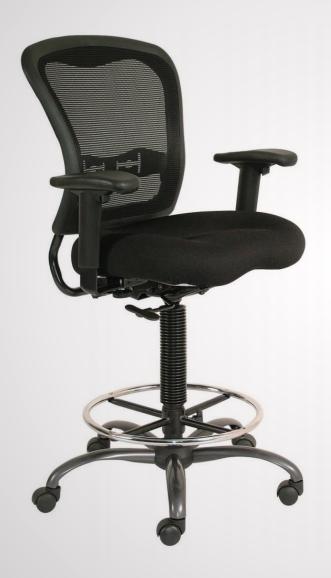

# **Spice! Drafting**

Ergonomically designed to provide outstanding comfort. Spice! will add life and vigour to any office environment at an outstanding price. Greenguard Certified.

# Model No. 7851

Spice! Drafting Chair Shown in Black Mesh with optional arms