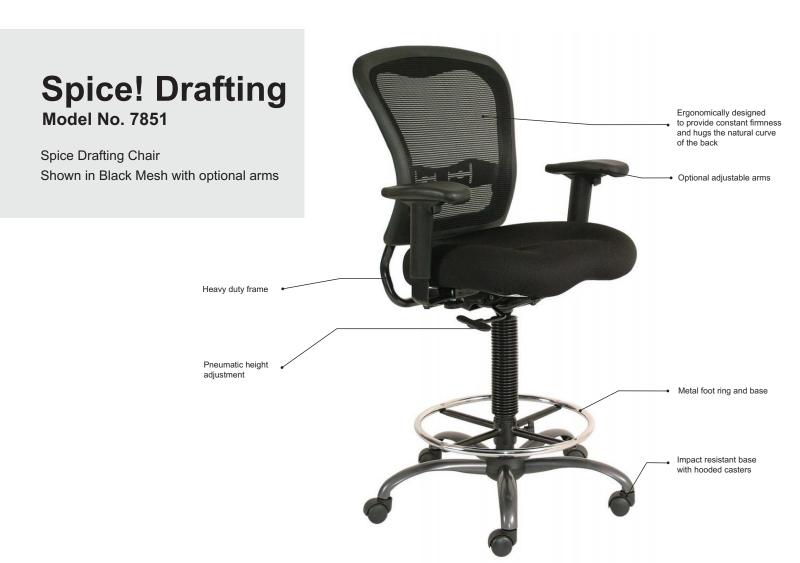

# Model No. 7851

Spice! Drafting Chair Shown in Black Mesh with optional arms

## **Functions**

- Pneumatic height adjustment
- · Metal foot ring and base

#### **Frame**

- · Made of nylon, steel and laminate plywood
- Chair rated for 250lb weight capacity with an 8 hour daily/40 hour weekly normal office usage

#### Seat and Back Construction

- · Seat pan: lamininated plywood
- Molded foam for enhanced comfort and lifespan
- Designer mesh back to hug the natural contours of the back