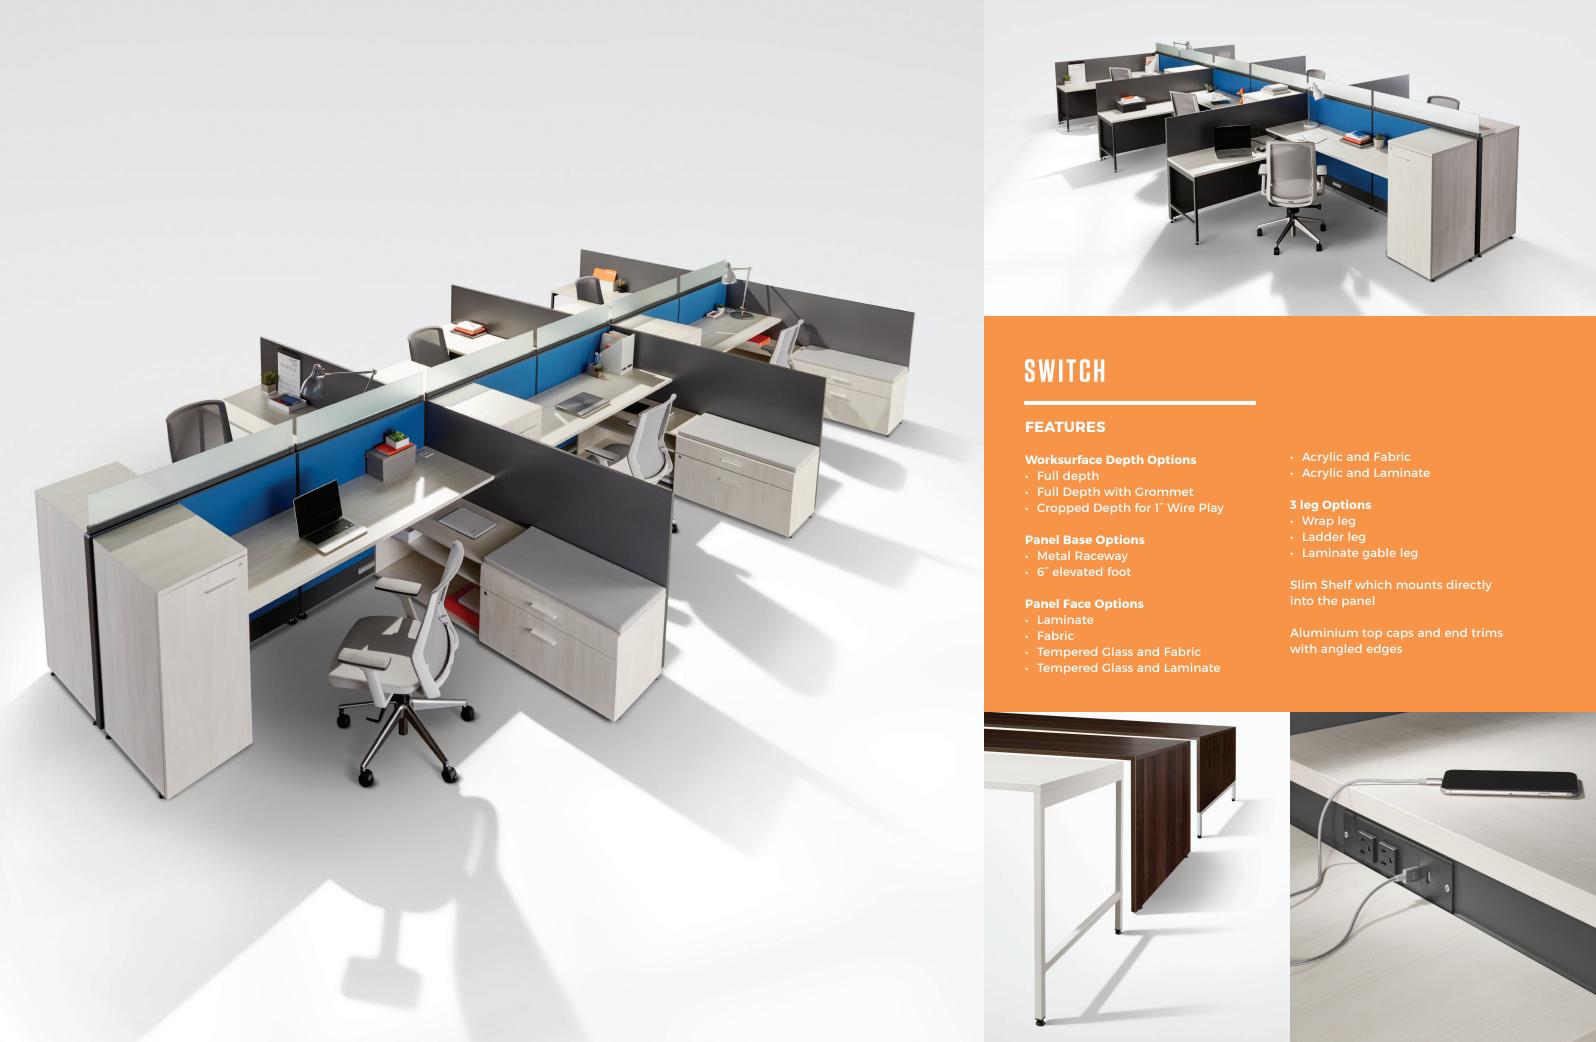

Switch is a uniquely sleek panel based product designed to enhance performance and meet the specific needs of today's modern office spaces.

The Canadian manufactured Switch is Tayco's slimmest panel offering with electrics and data housed in a 2" thick panel. The line offers an array of features including gallery panels for aesthetically pleasing space division. Switch is a true intersection of design and value.

### SPECIFICATIONS

1" Slotted System Panel Heights: 34", 42", 50" or 66" Panel Widths: 24"– 60" Gallery Panel Heights: 34", 42", 50" Gallery Panel Widths: 24"– 60" Metal Raceways Aluminium Top Caps, Panel Fillers and End Posts

Sophisticated Angle Detail Between Top Cap and End Post

1" Thick Worksurfaces with 2mm Edge Banding

8 Wire 4 Circuit Electrical System