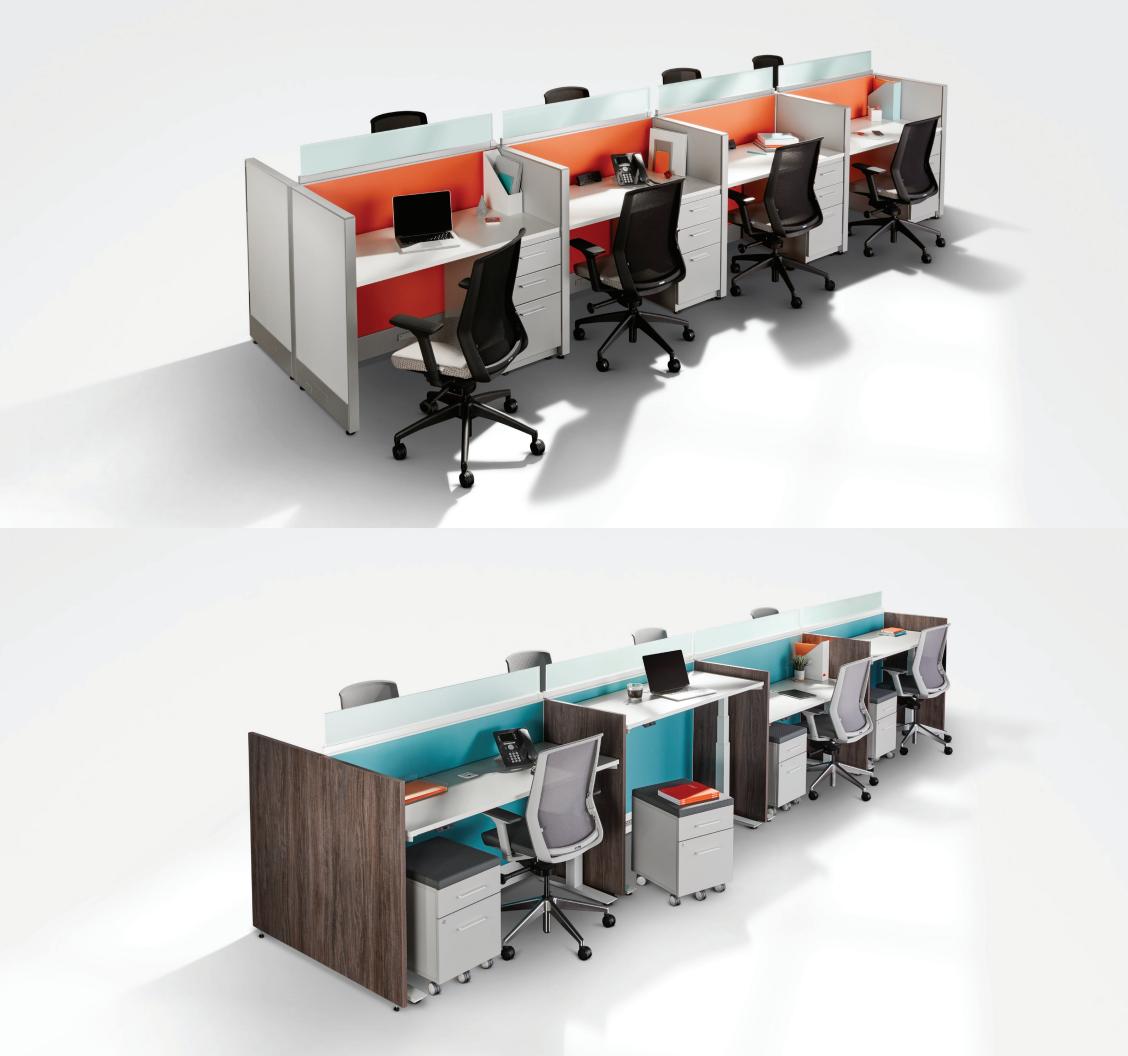

Switch is a uniquely sleek panel based product designed to enhance performance and meet the specific needs of today's modern office spaces.

The Canadian manufactured Switch is Tayco's slimmest panel offering with electrics and data housed in a 2" thick panel. The line offers an array of features including gallery panels for aesthetically pleasing space division. Switch is a true intersection of design and value.

### SPECIFICATIONS

1" Slotted System Panel Heights: 34", 42", 50" or 66" Panel Widths: 24"– 60" Gallery Panel Heights: 34", 42", 50" Gallery Panel Widths: 24"– 60" Metal Raceways Aluminium Top Caps, Panel Fillers and End Posts

Sophisticated Angle Detail Between Top Cap and End Post

1" Thick Worksurfaces with 2mm Edge Banding

8 Wire 4 Circuit Electrical System