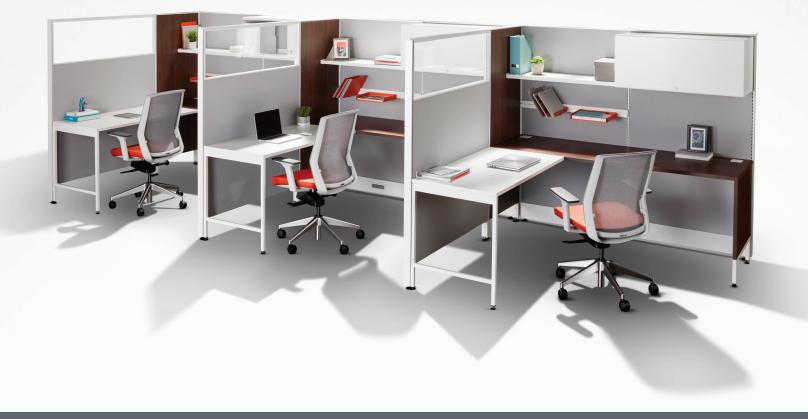

# SLIM DESIGN. Powerful performance.

Tayco has been a leader in the development of innovative panel systems for over 40 years and are proud to reveal the latest in a long line of performance enhancing office solutions.

Switch is a uniquely sleek panel based product designed to enhance performance and meet the specific needs of today's modern office spaces.

The Canadian manufactured Switch is Tayco's slimmest panel offering with electrics and data housed in a 2" thick panel. The line offers an array of features including gallery panels for aesthetically pleasing space division. Switch is a true intersection of design and value.

### SPECIFICATIONS

1" Slotted System Panel Heights: 34", 42", 50" or 66" Panel Widths: 24"– 60" Gallery Panel Heights: 34", 42", 50" Gallery Panel Widths: 24"– 60" Metal Raceways Aluminium Top Caps, Panel Fillers and End Posts

Sophisticated Angle Detail Between Top Cap and End Post

1" Thick Worksurfaces with 2mm Edge Banding

8 Wire 4 Circuit Electrical System