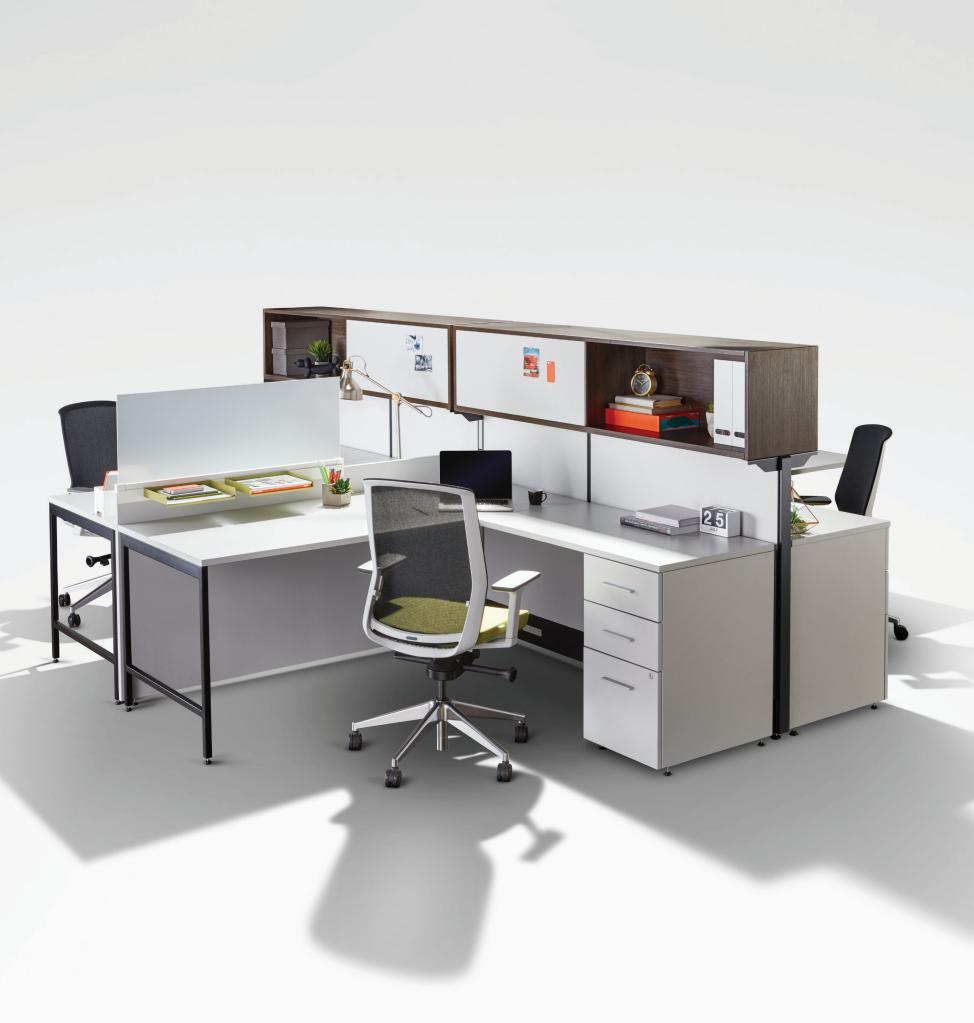

Switch is a uniquely sleek panel based product designed to enhance performance and meet the specific needs of today's modern office spaces.

The Canadian manufactured Switch is Tayco's slimmest panel offering with electrics and data housed in a 2" thick panel. The line offers an array of features including gallery panels for aesthetically pleasing space division. Switch is a true intersection of design and value.

### SPECIFICATIONS

1" Slotted System Panel Heights: 34", 42", 50" or 66" Panel Widths: 24"– 60" Gallery Panel Heights: 34", 42", 50" Gallery Panel Widths: 24"– 60" Metal Raceways Aluminium Top Caps, Panel Fillers and End Posts