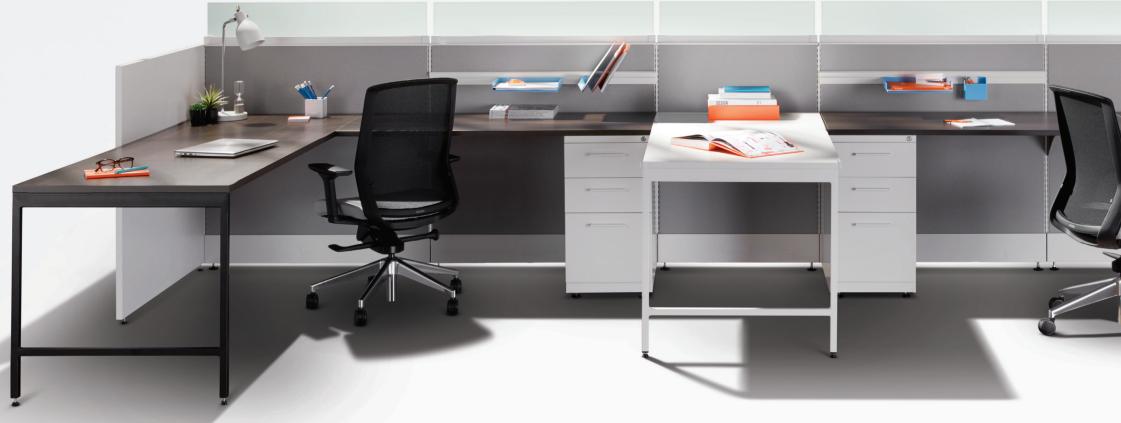

Switch is a uniquely sleek panel based product designed to enhance performance and meet the specific needs of today's modern office spaces.

The Canadian manufactured Switch is Tayco's slimmest panel offering with electrics and data housed in a 2" thick panel. The line offers an array of features including gallery panels for aesthetically pleasing space division. Switch is a true intersection of design and value.

### SPECIFICATIONS

1" Slotted System Panel Heights: 34", 42", 50" or 66" Panel Widths: 24"– 60" Gallery Panel Heights: 34", 42", 50" Gallery Panel Widths: 24"– 60" Metal Raceways Aluminium Top Caps, Panel Fillers and End Posts

Sophisticated Angle Detail Between Top Cap and End Post

1" Thick Worksurfaces with 2mm Edge Banding

8 Wire 4 Circuit Electrical System