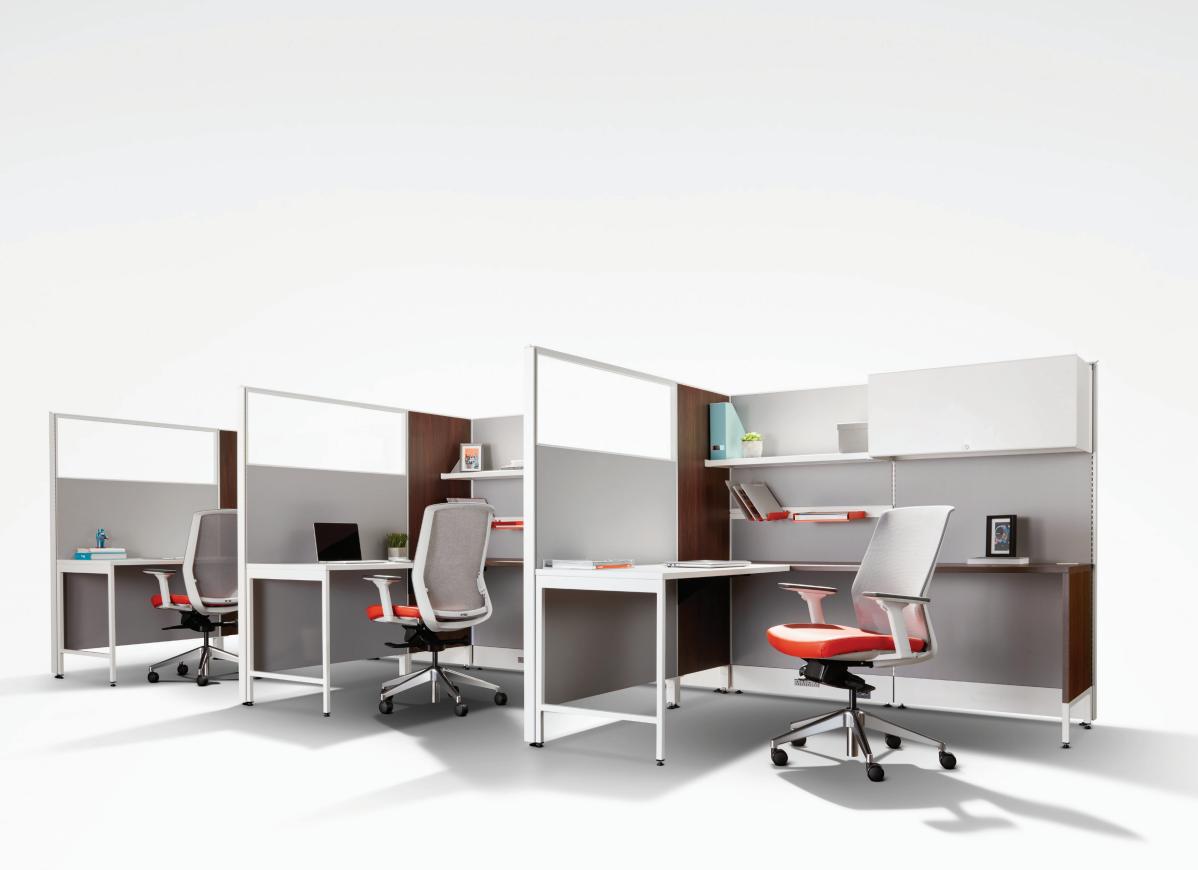

Switch is a uniquely sleek panel based product designed to enhance performance and meet the specific needs of today's modern office spaces.

The Canadian manufactured Switch is Tayco's slimmest panel offering with electrics and data housed in a 2" thick panel. The line offers an array of features including gallery panels for aesthetically pleasing space division. Switch is a true intersection of design and value.

### SPECIFICATIONS

1" Slotted System Panel Heights: 34", 42", 50" or 66" Panel Widths: 24"– 60" Gallery Panel Heights: 34", 42", 50" Gallery Panel Widths: 24"– 60" Metal Raceways Aluminium Top Caps, Panel Fillers and End Posts

Sophisticated Angle Detail Between Top Cap and End Post

1" Thick Worksurfaces with 2mm Edge Banding

8 Wire 4 Circuit Electrical System