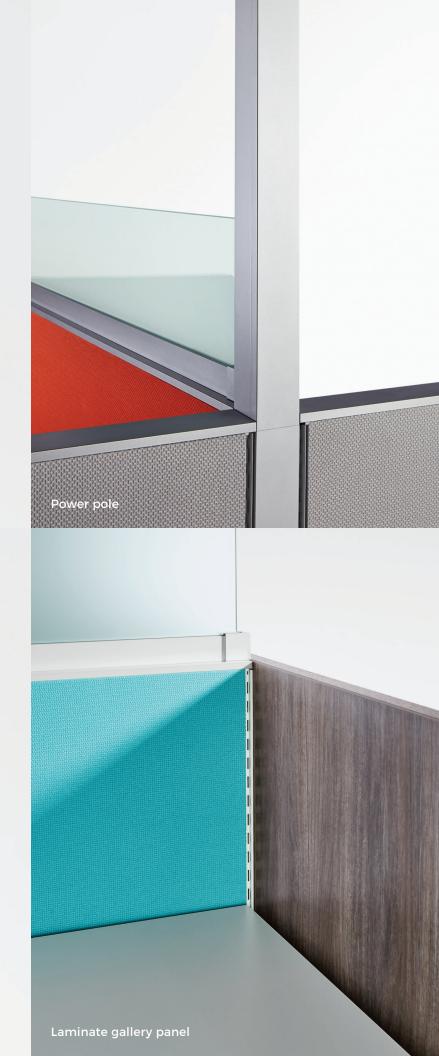

Switch is a uniquely sleek panel based product designed to enhance performance and meet the specific needs of today's modern office spaces.

The Canadian manufactured Switch is Tayco's slimmest panel offering with electrics and data housed in a 2" thick panel. The line offers an array of features including gallery panels for aesthetically pleasing space division. Switch is a true intersection of design and value.

### SPECIFICATIONS

1" Slotted System Panel Heights: 34", 42", 50" or 66" Panel Widths: 24"– 60" Gallery Panel Heights: 34", 42", 50" Gallery Panel Widths: 24"– 60" Metal Raceways Aluminium Top Caps, Panel Fillers and End Posts

Sophisticated Angle Detail Between Top Cap and End Post

1" Thick Worksurfaces with 2mm Edge Banding

8 Wire 4 Circuit Electrical System