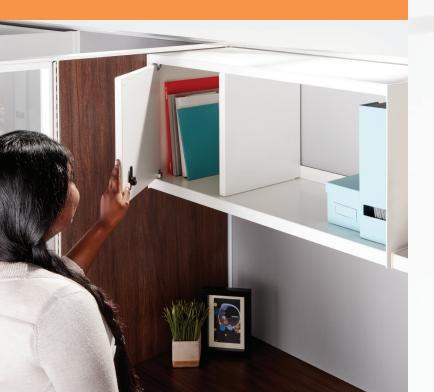

Switch is a uniquely sleek panel based product designed to enhance performance and meet the specific needs of today's modern office spaces.

The Canadian manufactured Switch is Tayco's slimmest panel offering with electrics and data housed in a 2" thick panel. The line offers an array of features including gallery panels for aesthetically pleasing space division. Switch is a true intersection of design and value.