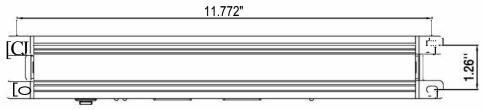

# Item NO.:PPBSP3E2UBLK



## Specification:

- Configuration: Socket\*3 (one is on the end of unit)+ USB charge\*l+ USB data\*l+ Surge Protection (with indicator light)+ Overload protection switch\*l/120" long power cord + 60" long USB cable.
- Rated voltage current: 15A 125V AC.
- Rated power: 1875W.
- USB charge power: 5W(DC5V 1A).

### The mounting dimensions of the unit as shown below:



### Installation:

• Plug unit into outlet prior to install, to confirm operation.

The green light for surge protection should come on when plugged in.

If red light for grounding detection comes on when plugged in, please note ground wire in power inlet socket is not working.

- As shown in below drawing, place top panel of unit underneath the tabletop, then attach it with wood screws (not included).
- For USB the green light comes on when in stand by mode, the red light comes on when charging.



#### Attention:

- This unit is for indoor use only.
- In order to ensure safety, turn off the power before inserting plug.
- Do not overload the circuits.
- Do not use near or in liquid.
- Do not exceed 1875W total, for all connected units.