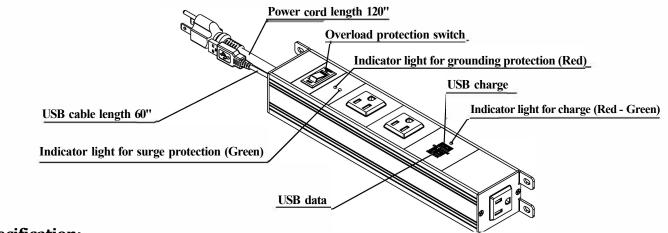

# Item NO.:PPBSP3E2UBLK

## Specification:

- Configuration: Socket\*3 (one is on the end of unit)+ USB charge\*l+ USB data\*l+ Surge Protection (with indicator light)+ Overload protection switch\*l/120" long power cord + 60" long USB cable.
- Rated voltage current: 15A 125V AC.
- Rated power: 1875W.
- USB charge power: 5W(DC5V 1A).

### Installation:

• Plug unit into outlet prior to install, to confirm operation.

The green light for surge protection should come on when plugged in.

If red light for grounding detection comes on when plugged in, please note ground wire in power inlet socket is not working.

- As shown in below drawing, place top panel of unit underneath the tabletop, then attach it with wood screws (not included).
- For USB the green light comes on when in stand by mode, the red light comes on when charging.