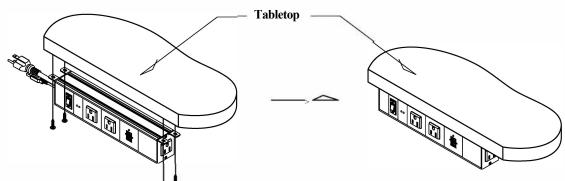

- As shown in below drawing, place top panel of unit underneath the tabletop, then attach it with wood screws (not included).
- For USB the green light comes on when in stand by mode, the red light comes on when charging.